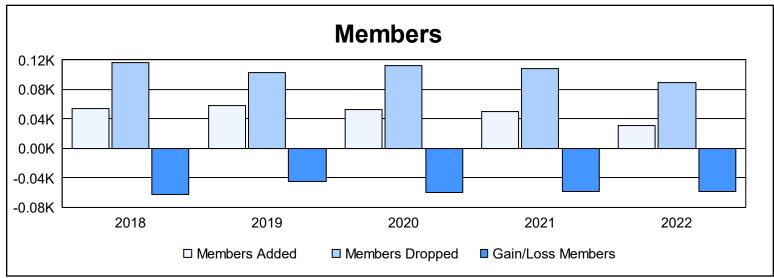

District 107 B As of June 2022 Cumulative

| Year      | New<br>Clubs | Dropped<br>Clubs | Gain/<br>Loss<br>Clubs | New<br>Members | Charter<br>Members | Reinstate<br>Members | Transfer<br>Members | Total<br>Member<br>Added | Total<br>Members<br>Dropped | Gain/<br>Loss<br>Members |
|-----------|--------------|------------------|------------------------|----------------|--------------------|----------------------|---------------------|--------------------------|-----------------------------|--------------------------|
| 2017-2018 | 0            | 2                | -2                     | 51             | 0                  | 0                    | 3                   | 54                       | 117                         | -63                      |
| 2018-2019 | 0            | 2                | -2                     | 45             | 1                  | 1                    | 11                  | 58                       | 103                         | -45                      |
| 2019-2020 | 1            | 0                | 1                      | 30             | 20                 | 1                    | 2                   | 53                       | 113                         | -60                      |
| 2020-2021 | 0            | 5                | -5                     | 44             | 1                  | 2                    | 3                   | 50                       | 108                         | -58                      |
| 2021-2022 | 0            | 2                | -2                     | 26             | 0                  | 1                    | 4                   | 31                       | 89                          | -58                      |
| Average   | 0            | 2                | -2                     | 39             | 4                  | 1                    | 5                   | 49                       | 106                         | -57                      |